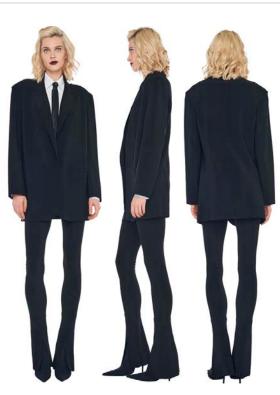

SINGLE BREASTED BOY FIT JACKET / DIANA MINI DRESS

BLACK - POLY LYCRA

EASY FIT SINGLE BREASTED JACKET / DIANA MINI DRESS

OVERSIZED SINGLE BREASTED JACKET / DIANA MINI DRESS

SINGLE BREASTED COAT / DIANA MINI DRESS