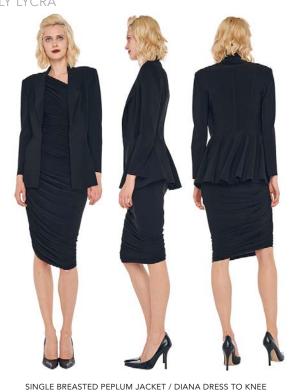

CLASSIC SINGLE BREASTED JACKET / DIANA DRESS TO KNEE

SINGLE BREASTED BOY FIT JACKET / DIANA DRESS TO KNEE

BLACK - POLY LYCRA

SINGLE BREASTED COAT / DIANA DRESS TO KNEE

CROPPED SINGLE BREASTED JACKET / DIANA GOWN