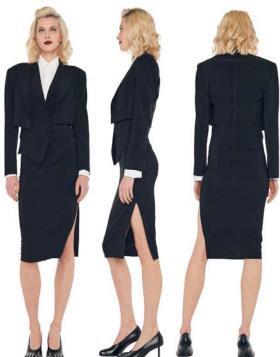

SINGLE BREASTED COAT / VEST WITH LAPEL /
SIDE SLIT MINI SKIRT

VEST WITH LAPEL / SIDE SLIT SKIRT COVER THE KNEE

SLEEVELESS SINGLE BREASTED JACKET / SIDE SLIT SKIRT COVER THE KNEE

CROPPED SINGLE BREASTED JACKET / VEST WITH LAPEL / SIDE SLIT SKIRT COVER THE KNEE

CLASSIC SINGLE BREASTED JACKET / VEST WITH LAPEL / SIDE SLIT SKIRT COVER THE KNEE

SINGLE BREASTED BOY FIT JACKET / SIDE SLIT SKIRT COVER THE KNEE

SINGLE BREASTED PEPLUM JACKET / SIDE SLIT SKIRT COVER THE KNEE