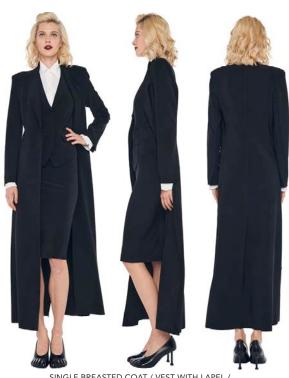

SINGLE BREASTED COAT / VEST WITH LAPEL /
SIDE SLIT MINI SKIRT

VEST WITH LAPEL / SIDE SLIT SKIRT COVER THE KNEE

SLEEVELESS SINGLE BREASTED JACKET / SIDE SLIT SKIRT COVER THE KNEE

CROPPED SINGLE BREASTED JACKET / VEST WITH LAPEL / SIDE SLIT SKIRT COVER THE KNEE