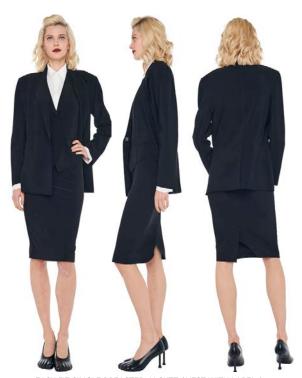

CROPPED SINGLE BREASTED JACKET / SIDE SLIT MINI SKIRT

CLASSIC SINGLE BREASTED JACKET / SIDE SLIT MINI SKIRT

SINGLE BREASTED BOY FIT JACKET / SIDE SLIT MINI SKIRT

SINGLE BREASTED PEPLUM JACKET / SIDE SLIT MINI SKIRT

OFF SHOULDER SINGLE BREASTED JACKET / SIDE SLIT MINI SKIRT

EASY FIT SINGLE BREASTED JACKET / VEST WITH LAPEL / SIDE SLIT MINI SKIRT

OVERSIZED SINGLE BREASTED JACKET / VEST WITH LAPEL / SIDE SLIT MINI SKIRT