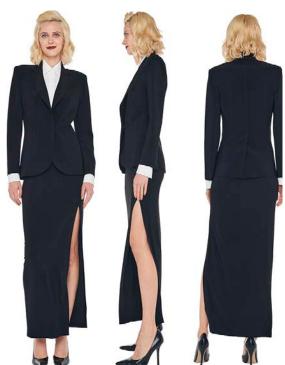

CLASSIC SINGLE BREASTED JACKET / VEST WITH LAPEL / SIDE SLIT SKIRT COVER THE KNEE

SINGLE BREASTED BOY FIT JACKET / SIDE SLIT SKIRT COVER THE KNEE

SINGLE BREASTED PEPLUM JACKET / SIDE SLIT SKIRT COVER THE KNEE