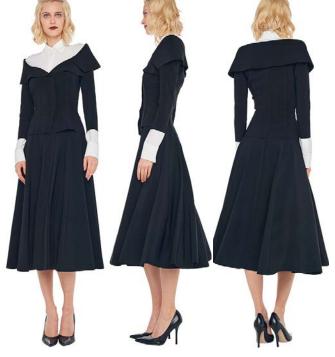

SINGLE BREASTED COAT / VEST WITH LAPEL /
SIDE SLIT MINI SKIRT

VEST WITH LAPEL / SIDE SLIT SKIRT COVER THE KNEE

SLEEVELESS SINGLE BREASTED JACKET / SIDE SLIT SKIRT COVER THE KNEE

CROPPED SINGLE BREASTED JACKET / VEST WITH LAPEL / SIDE SLIT SKIRT COVER THE KNEE

CLASSIC SINGLE BREASTED JACKET / VEST WITH LAPEL / SIDE SLIT SKIRT COVER THE KNEE

SINGLE BREASTED BOY FIT JACKET / SIDE SLIT SKIRT COVER THE KNEE

SINGLE BREASTED PEPLUM JACKET / SIDE SLIT SKIRT COVER THE KNEE