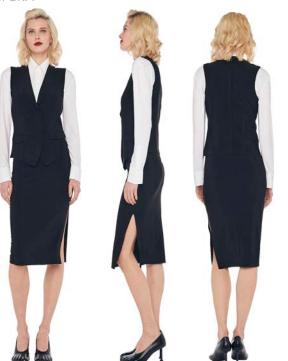

SINGLE BREASTED COAT / VEST WITH LAPEL /
SIDE SLIT MINI SKIRT

VEST WITH LAPEL / SIDE SLIT SKIRT COVER THE KNEE

SLEEVELESS SINGLE BREASTED JACKET / SIDE SLIT SKIRT COVER THE KNEE

CROPPED SINGLE BREASTED JACKET / VEST WITH LAPEL / SIDE SLIT SKIRT COVER THE KNEE

CLASSIC SINGLE BREASTED JACKET / VEST WITH LAPEL / SIDE SLIT SKIRT COVER THE KNEE

SINGLE BREASTED BOY FIT JACKET / SIDE SLIT SKIRT COVER THE KNEE

SINGLE BREASTED PEPLUM JACKET / SIDE SLIT SKIRT COVER THE KNEE