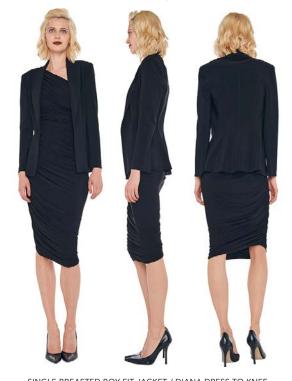

CLASSIC SINGLE BREASTED JACKET / DIANA DRESS TO KNEE

SINGLE BREASTED BOY FIT JACKET / DIANA DRESS TO KNEE

BLACK - POLY LYCRA

SINGLE BREASTED COAT / DIANA DRESS TO KNEE

CROPPED SINGLE BREASTED JACKET / DIANA GOWN