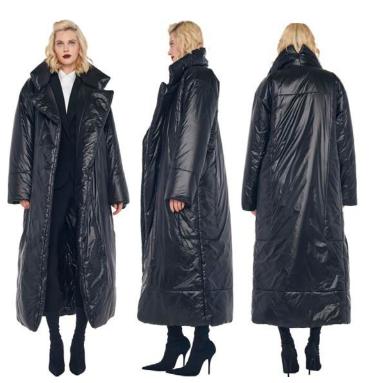

BLACK - POLY LYCRA

SLEEVLESS SLEEPING BAG VEST / SLEEVELESS SINGLE BREASTED JACKET / LEGGING W/ FOOTIE W/O WAISTBAND

SLEEPING BAG COAT SHORT / LEGGING W/ FOOTIE W/O WAISTBAND

SLEEPNG BAG COAT LONG / LEGGING W/ FOOTIE W/O WAISTBAND