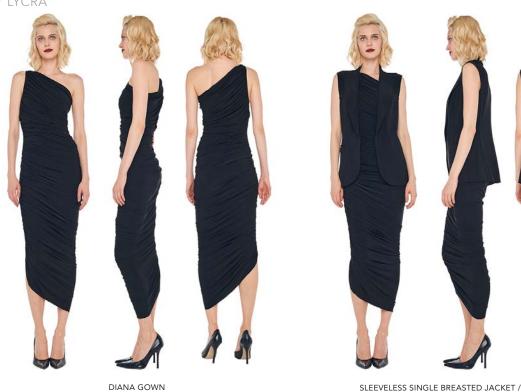

CLASSIC SINGLE BREASTED JACKET / DIANA DRESS TO KNEE

SINGLE BREASTED BOY FIT JACKET / DIANA DRESS TO KNEE

BLACK - POLY LYCRA

SINGLE BREASTED COAT / DIANA DRESS TO KNEE

CROPPED SINGLE BREASTED JACKET / DIANA GOWN

CLASSIC SINGLE BREASTED JACKET / DIANA GOWN

SINGLE BREASTED BOY FIT JACKET / DIANA GOWN

BLACK - POLY LYCRA

SINGLE BREASTED PEPLUM JACKET / DIANA GOWN

EASY FIT SINGLE BREASTED JACKET / DIANA GOWN

OVERSIZED SINGLE BREASTED JACKET / DIANA GOWN