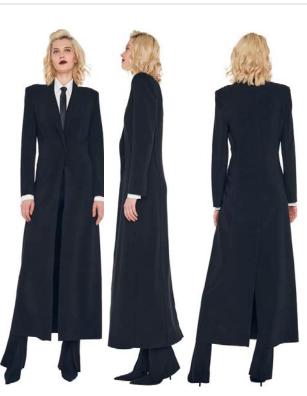

SINGLE BREASTED COAT / VEST WITH LAPEL /
SIDE SLIT MINI SKIRT

VEST WITH LAPEL / SIDE SLIT SKIRT COVER THE KNEE

SLEEVELESS SINGLE BREASTED JACKET / SIDE SLIT SKIRT COVER THE KNEE

CROPPED SINGLE BREASTED JACKET / VEST WITH LAPEL / SIDE SLIT SKIRT COVER THE KNEE