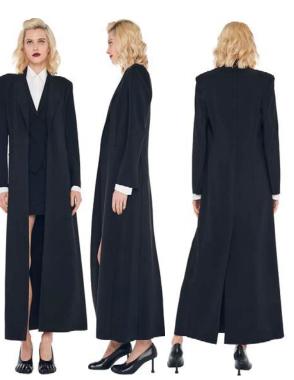

SINGLE BREASTED COAT / VEST WITH LAPEL / SIDE SLIT SKIRT COVER THE KNEE

SLEEVELESS SINGLE BREASTED JACKET / SIDE SLIT LONG SKIRT

CROPPED SINGLE BREASTED JACKET / VEST WITH LAPEL / SIDE SLIT LONG SKIRT

CLASSIC SINGLE BREASTED JACKET / SIDE SLIT LONG SKIRT