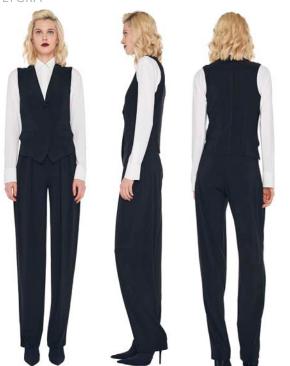

EASY FIT SINGLE BREASTED JACKET / VEST WITH LAPEL / STRAIGHT SKIRT

OVERSIZED SINGLE BREASTED JACKET / VEST WITH LAPEL / STRAIGHT SKIRT

SINGLE BREASTED COAT / VEST WITH LAPEL / STRAIGHT SKIRT

VEST WITH LAPEL / GRACE SKIRT

VEST WITH LAPEL / PENCIL PANT SLEEVELESS SINGLE BREASTED JACKET / PENCIL PANT

CROPPED SINGLE BREASTED JACKET / PENCIL PANT

CLASSIC SINGLE BREASTED JACKET / PENCIL PANT

SINGLE BREASTED BOY FIT JACKET / PENCIL PANT