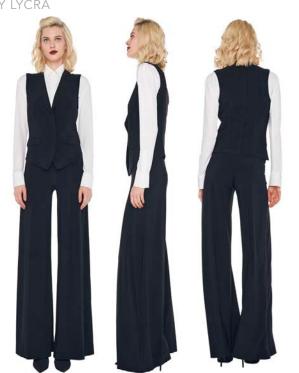

EASY FIT SINGLE BREASTED JACKET / VEST WITH LAPEL / STRAIGHT SKIRT

OVERSIZED SINGLE BREASTED JACKET / VEST WITH LAPEL / STRAIGHT SKIRT

SINGLE BREASTED COAT / VEST WITH LAPEL / STRAIGHT SKIRT

VEST WITH LAPEL / GRACE SKIRT