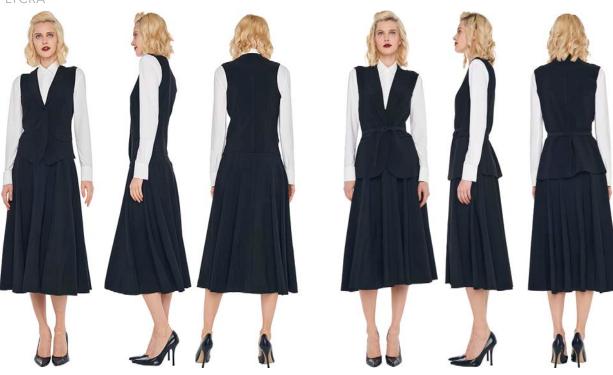

EASY FIT SINGLE BREASTED JACKET / VEST WITH LAPEL / STRAIGHT SKIRT

OVERSIZED SINGLE BREASTED JACKET / VEST WITH LAPEL / STRAIGHT SKIRT

SINGLE BREASTED COAT / VEST WITH LAPEL / STRAIGHT SKIRT

VEST WITH LAPEL / GRACE SKIRT

SLEEVELESS SINGLE BREASTED JACKET / GRACE SKIRT

CROPPED SINGLE BREASTED JACKET / GRACE SKIRT

CLASSIC SINGLE BREASTED JACKET / GRACE SKIRT

SINGLE BREASTED BOY FIT JACKET / GRACE SKIRT

BLACK - POLY LYCRA

SINGLE BREASTED PEPLUM JACKET / GRACE SKIRT