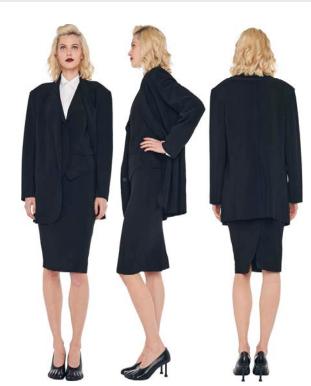

OFF SHOULDER SINGLE BREASTED JACKET / SIDE SLIT MINI SKIRT

EASY FIT SINGLE BREASTED JACKET / VEST WITH LAPEL / SIDE SLIT MINI SKIRT

OVERSIZED SINGLE BREASTED JACKET / VEST WITH LAPEL / SIDE SLIT MINI SKIRT

SINGLE BREASTED COAT / VEST WITH LAPEL /
SIDE SLIT MINI SKIRT

VEST WITH LAPEL / SIDE SLIT SKIRT COVER THE KNEE

SLEEVELESS SINGLE BREASTED JACKET / SIDE SLIT SKIRT COVER THE KNEE

CROPPED SINGLE BREASTED JACKET / VEST WITH LAPEL / SIDE SLIT SKIRT COVER THE KNEE