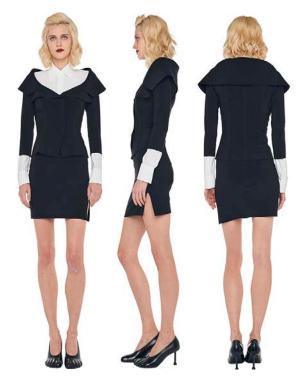

CROPPED SINGLE BREASTED JACKET / BOOT PANT

CLASSIC SINGLE BREASTED JACKET / BOOT PANT

SINGLE BREASTED BOY FIT JACKET / BOOT PANT

BLACK - POLY LYCRA

OFF SHOULDER SINGLE BREASTED JACKET / BOOT PANT

OVERSIZED SINGLE BREASTED JACKET / BOOT PANT