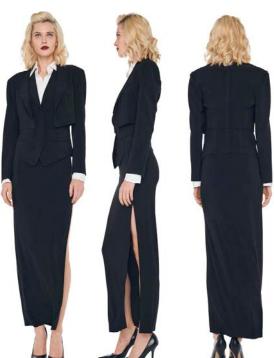

SINGLE BREASTED COAT / VEST WITH LAPEL /
SIDE SLIT MINI SKIRT

VEST WITH LAPEL / SIDE SLIT SKIRT COVER THE KNEE

SLEEVELESS SINGLE BREASTED JACKET / SIDE SLIT SKIRT COVER THE KNEE

CROPPED SINGLE BREASTED JACKET / VEST WITH LAPEL / SIDE SLIT SKIRT COVER THE KNEE

CLASSIC SINGLE BREASTED JACKET / VEST WITH LAPEL / SIDE SLIT SKIRT COVER THE KNEE

SINGLE BREASTED BOY FIT JACKET / SIDE SLIT SKIRT COVER THE KNEE

SINGLE BREASTED PEPLUM JACKET / SIDE SLIT SKIRT COVER THE KNEE