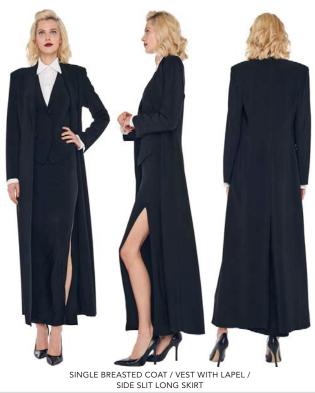

SINGLE BREASTED COAT / VEST WITH LAPEL /
SIDE SLIT MINI SKIRT

VEST WITH LAPEL / SIDE SLIT SKIRT COVER THE KNEE

SLEEVELESS SINGLE BREASTED JACKET / SIDE SLIT SKIRT COVER THE KNEE

CROPPED SINGLE BREASTED JACKET / VEST WITH LAPEL / SIDE SLIT SKIRT COVER THE KNEE