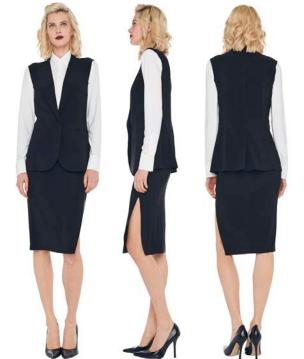

SINGLE BREASTED COAT / VEST WITH LAPEL /
SIDE SLIT MINI SKIRT

VEST WITH LAPEL / SIDE SLIT SKIRT COVER THE KNEE

SLEEVELESS SINGLE BREASTED JACKET / SIDE SLIT SKIRT COVER THE KNEE

CROPPED SINGLE BREASTED JACKET / VEST WITH LAPEL / SIDE SLIT SKIRT COVER THE KNEE

CLASSIC SINGLE BREASTED JACKET / VEST WITH LAPEL / SIDE SLIT SKIRT COVER THE KNEE

SINGLE BREASTED BOY FIT JACKET / SIDE SLIT SKIRT COVER THE KNEE

SINGLE BREASTED PEPLUM JACKET / SIDE SLIT SKIRT COVER THE KNEE