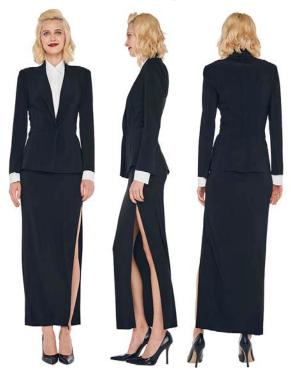

CLASSIC SINGLE BREASTED JACKET / VEST WITH LAPEL / SIDE SLIT SKIRT COVER THE KNEE

SINGLE BREASTED BOY FIT JACKET / SIDE SLIT SKIRT COVER THE KNEE

SINGLE BREASTED PEPLUM JACKET / SIDE SLIT SKIRT COVER THE KNEE