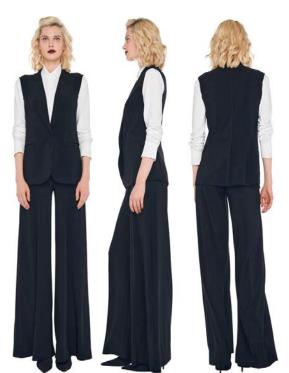

EASY FIT SINGLE BREASTED JACKET / VEST WITH LAPEL / STRAIGHT SKIRT

OVERSIZED SINGLE BREASTED JACKET / VEST WITH LAPEL / STRAIGHT SKIRT

SINGLE BREASTED COAT / VEST WITH LAPEL / STRAIGHT SKIRT

VEST WITH LAPEL / GRACE SKIRT