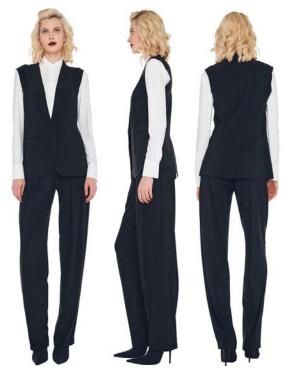

EASY FIT SINGLE BREASTED JACKET / VEST WITH LAPEL / STRAIGHT SKIRT

OVERSIZED SINGLE BREASTED JACKET / VEST WITH LAPEL / STRAIGHT SKIRT

SINGLE BREASTED COAT / VEST WITH LAPEL / STRAIGHT SKIRT

VEST WITH LAPEL / GRACE SKIRT

VEST WITH LAPEL / PENCIL PANT SLEEVELESS SINGLE BREASTED JACKET / PENCIL PANT

CROPPED SINGLE BREASTED JACKET / PENCIL PANT

CLASSIC SINGLE BREASTED JACKET / PENCIL PANT

SINGLE BREASTED BOY FIT JACKET / PENCIL PANT