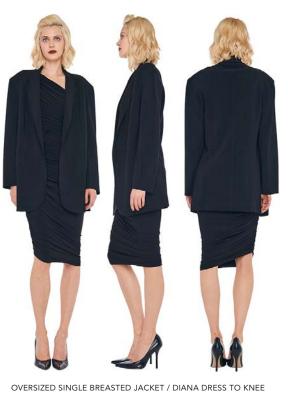

OFF SHOULDER SINGLE BREASTED JACKET / SIDE SLIT SKIRT COVER THE KNEE

EASY FIT SINGLE BREASTED JACKET / VEST WITH LAPEL / SIDE SLIT SKIRT COVER THE KNEE

OVERSIZED SINGLE BREASTED JACKET / VEST WITH LAPEL / SIDE SLIT SKIRT COVER THE KNEE