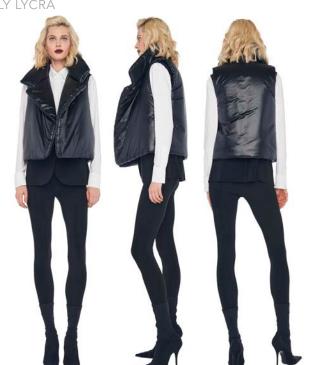

BLACK - POLY LYCRA

SLEEVLESS SLEEPING BAG VEST / SLEEVELESS SINGLE BREASTED JACKET / LEGGING W/ FOOTIE W/O WAISTBAND

SLEEPING BAG COAT SHORT / LEGGING W/ FOOTIE W/O WAISTBAND

SLEEPNG BAG COAT LONG / LEGGING W/ FOOTIE W/O WAISTBAND