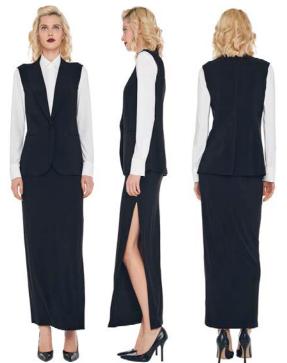

EASY FIT SINGLE BREASTED JACKET / VEST WITH LAPEL / STRAIGHT SKIRT

OVERSIZED SINGLE BREASTED JACKET / VEST WITH LAPEL / STRAIGHT SKIRT

SINGLE BREASTED COAT / VEST WITH LAPEL / STRAIGHT SKIRT

VEST WITH LAPEL / GRACE SKIRT