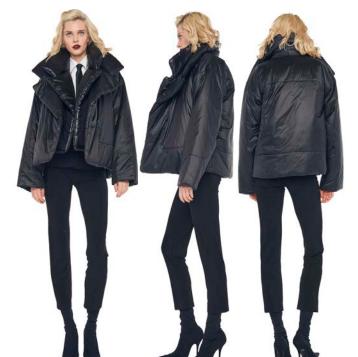

SLEEVELESS SLEEPNG BAG VEST / SINGLE BREASTED BOY FIT JACKET / PENCIL PANT

BLACK - POLY LYCRA

SLEEPING BAG COAT SHORT + VEST / SINGLE BREASTED BOY FIT JACKET / PENCIL PANT

SLEEPNG BAG COAT LONG + VEST / SINGLE BREASTED BOY FIT JACKET / PENCIL PANT