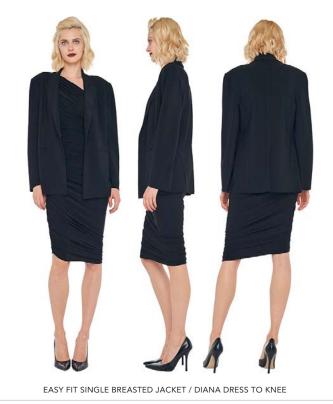

OFF SHOULDER SINGLE BREASTED JACKET / SIDE SLIT SKIRT COVER THE KNEE

EASY FIT SINGLE BREASTED JACKET / VEST WITH LAPEL / SIDE SLIT SKIRT COVER THE KNEE

OVERSIZED SINGLE BREASTED JACKET / VEST WITH LAPEL / SIDE SLIT SKIRT COVER THE KNEE