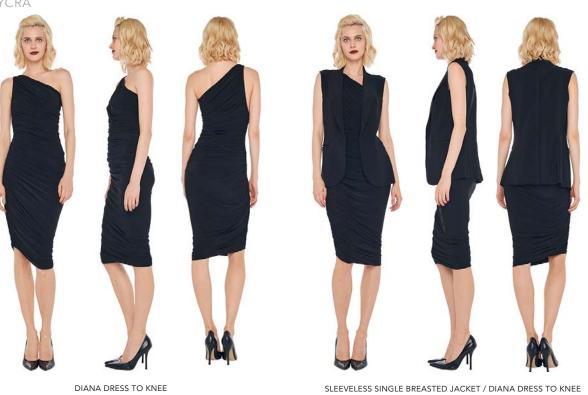

SINGLE BREASTED COAT / SLEEVELESS PICKLEBALL MINI DRESS

SLEEVELESS SINGLE BREASTED JACKET / DIANA MINI DRESS

CROPPED SINGLE BREASTED JACKET / DIANA MINI DRESS

CLASSIC SINGLE BREASTED JACKET / DIANA MINI DRESS

SINGLE BREASTED BOY FIT JACKET / DIANA MINI DRESS

BLACK - POLY LYCRA

EASY FIT SINGLE BREASTED JACKET / DIANA MINI DRESS

OVERSIZED SINGLE BREASTED JACKET / DIANA MINI DRESS

SINGLE BREASTED COAT / DIANA MINI DRESS