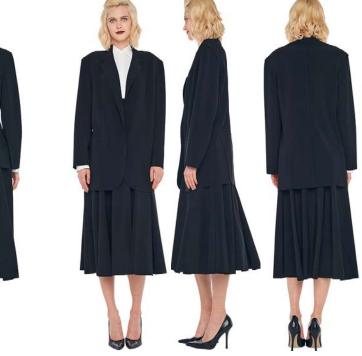

EASY FIT SINGLE BREASTED JACKET / VEST WITH LAPEL / STRAIGHT SKIRT

OVERSIZED SINGLE BREASTED JACKET / VEST WITH LAPEL / STRAIGHT SKIRT

SINGLE BREASTED COAT / VEST WITH LAPEL / STRAIGHT SKIRT

VEST WITH LAPEL / GRACE SKIRT

SLEEVELESS SINGLE BREASTED JACKET / GRACE SKIRT

CROPPED SINGLE BREASTED JACKET / GRACE SKIRT

CLASSIC SINGLE BREASTED JACKET / GRACE SKIRT

SINGLE BREASTED BOY FIT JACKET / GRACE SKIRT

BLACK - POLY LYCRA

SINGLE BREASTED PEPLUM JACKET / GRACE SKIRT