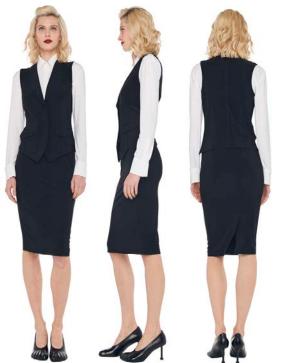

EASY FIT SINGLE BREASTED JACKET / VEST WITH LAPEL / STRAIGHT SKIRT

OVERSIZED SINGLE BREASTED JACKET / VEST WITH LAPEL / STRAIGHT SKIRT

SINGLE BREASTED COAT / VEST WITH LAPEL / STRAIGHT SKIRT

VEST WITH LAPEL / GRACE SKIRT