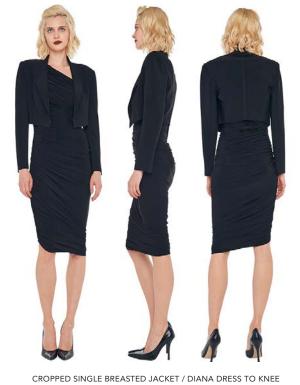

CLASSIC SINGLE BREASTED JACKET / DIANA DRESS TO KNEE

SINGLE BREASTED BOY FIT JACKET / DIANA DRESS TO KNEE

BLACK - POLY LYCRA

SINGLE BREASTED COAT / DIANA DRESS TO KNEE

CROPPED SINGLE BREASTED JACKET / DIANA GOWN