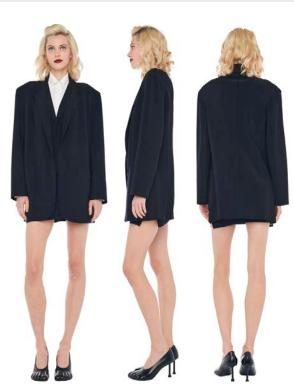

SINGLE BREASTED BOY FIT JACKET / DIANA MINI DRESS

BLACK - POLY LYCRA

EASY FIT SINGLE BREASTED JACKET / DIANA MINI DRESS

OVERSIZED SINGLE BREASTED JACKET / DIANA MINI DRESS

SINGLE BREASTED COAT / DIANA MINI DRESS