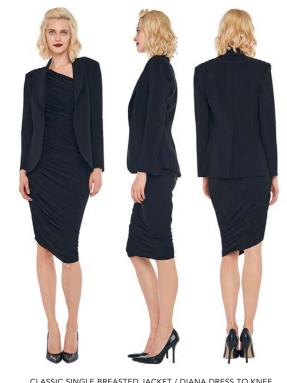

CLASSIC SINGLE BREASTED JACKET / DIANA DRESS TO KNEE

SINGLE BREASTED BOY FIT JACKET / DIANA DRESS TO KNEE

BLACK - POLY LYCRA

SINGLE BREASTED COAT / DIANA DRESS TO KNEE

CROPPED SINGLE BREASTED JACKET / DIANA GOWN