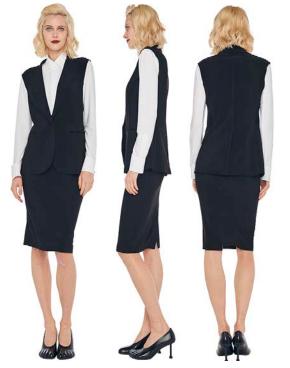

EASY FIT SINGLE BREASTED JACKET / VEST WITH LAPEL / STRAIGHT SKIRT

OVERSIZED SINGLE BREASTED JACKET / VEST WITH LAPEL / STRAIGHT SKIRT

SINGLE BREASTED COAT / VEST WITH LAPEL / STRAIGHT SKIRT

VEST WITH LAPEL / GRACE SKIRT