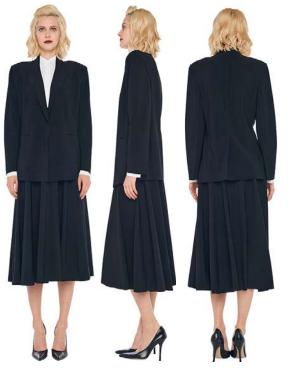

EASY FIT SINGLE BREASTED JACKET / VEST WITH LAPEL / STRAIGHT SKIRT

OVERSIZED SINGLE BREASTED JACKET / VEST WITH LAPEL / STRAIGHT SKIRT

SINGLE BREASTED COAT / VEST WITH LAPEL / STRAIGHT SKIRT

VEST WITH LAPEL / GRACE SKIRT

SLEEVELESS SINGLE BREASTED JACKET / GRACE SKIRT

CROPPED SINGLE BREASTED JACKET / GRACE SKIRT

CLASSIC SINGLE BREASTED JACKET / GRACE SKIRT

SINGLE BREASTED BOY FIT JACKET / GRACE SKIRT

BLACK - POLY LYCRA

SINGLE BREASTED PEPLUM JACKET / GRACE SKIRT