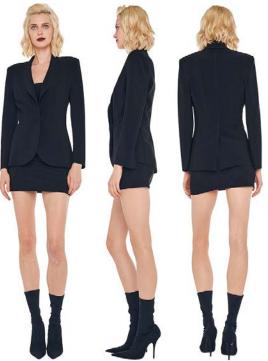

CLASSIC SINGLE BREASTED JACKET / VEST WITH LAPEL / SIDE SLIT SKIRT COVER THE KNEE

SINGLE BREASTED BOY FIT JACKET / SIDE SLIT SKIRT COVER THE KNEE

SINGLE BREASTED PEPLUM JACKET / SIDE SLIT SKIRT COVER THE KNEE